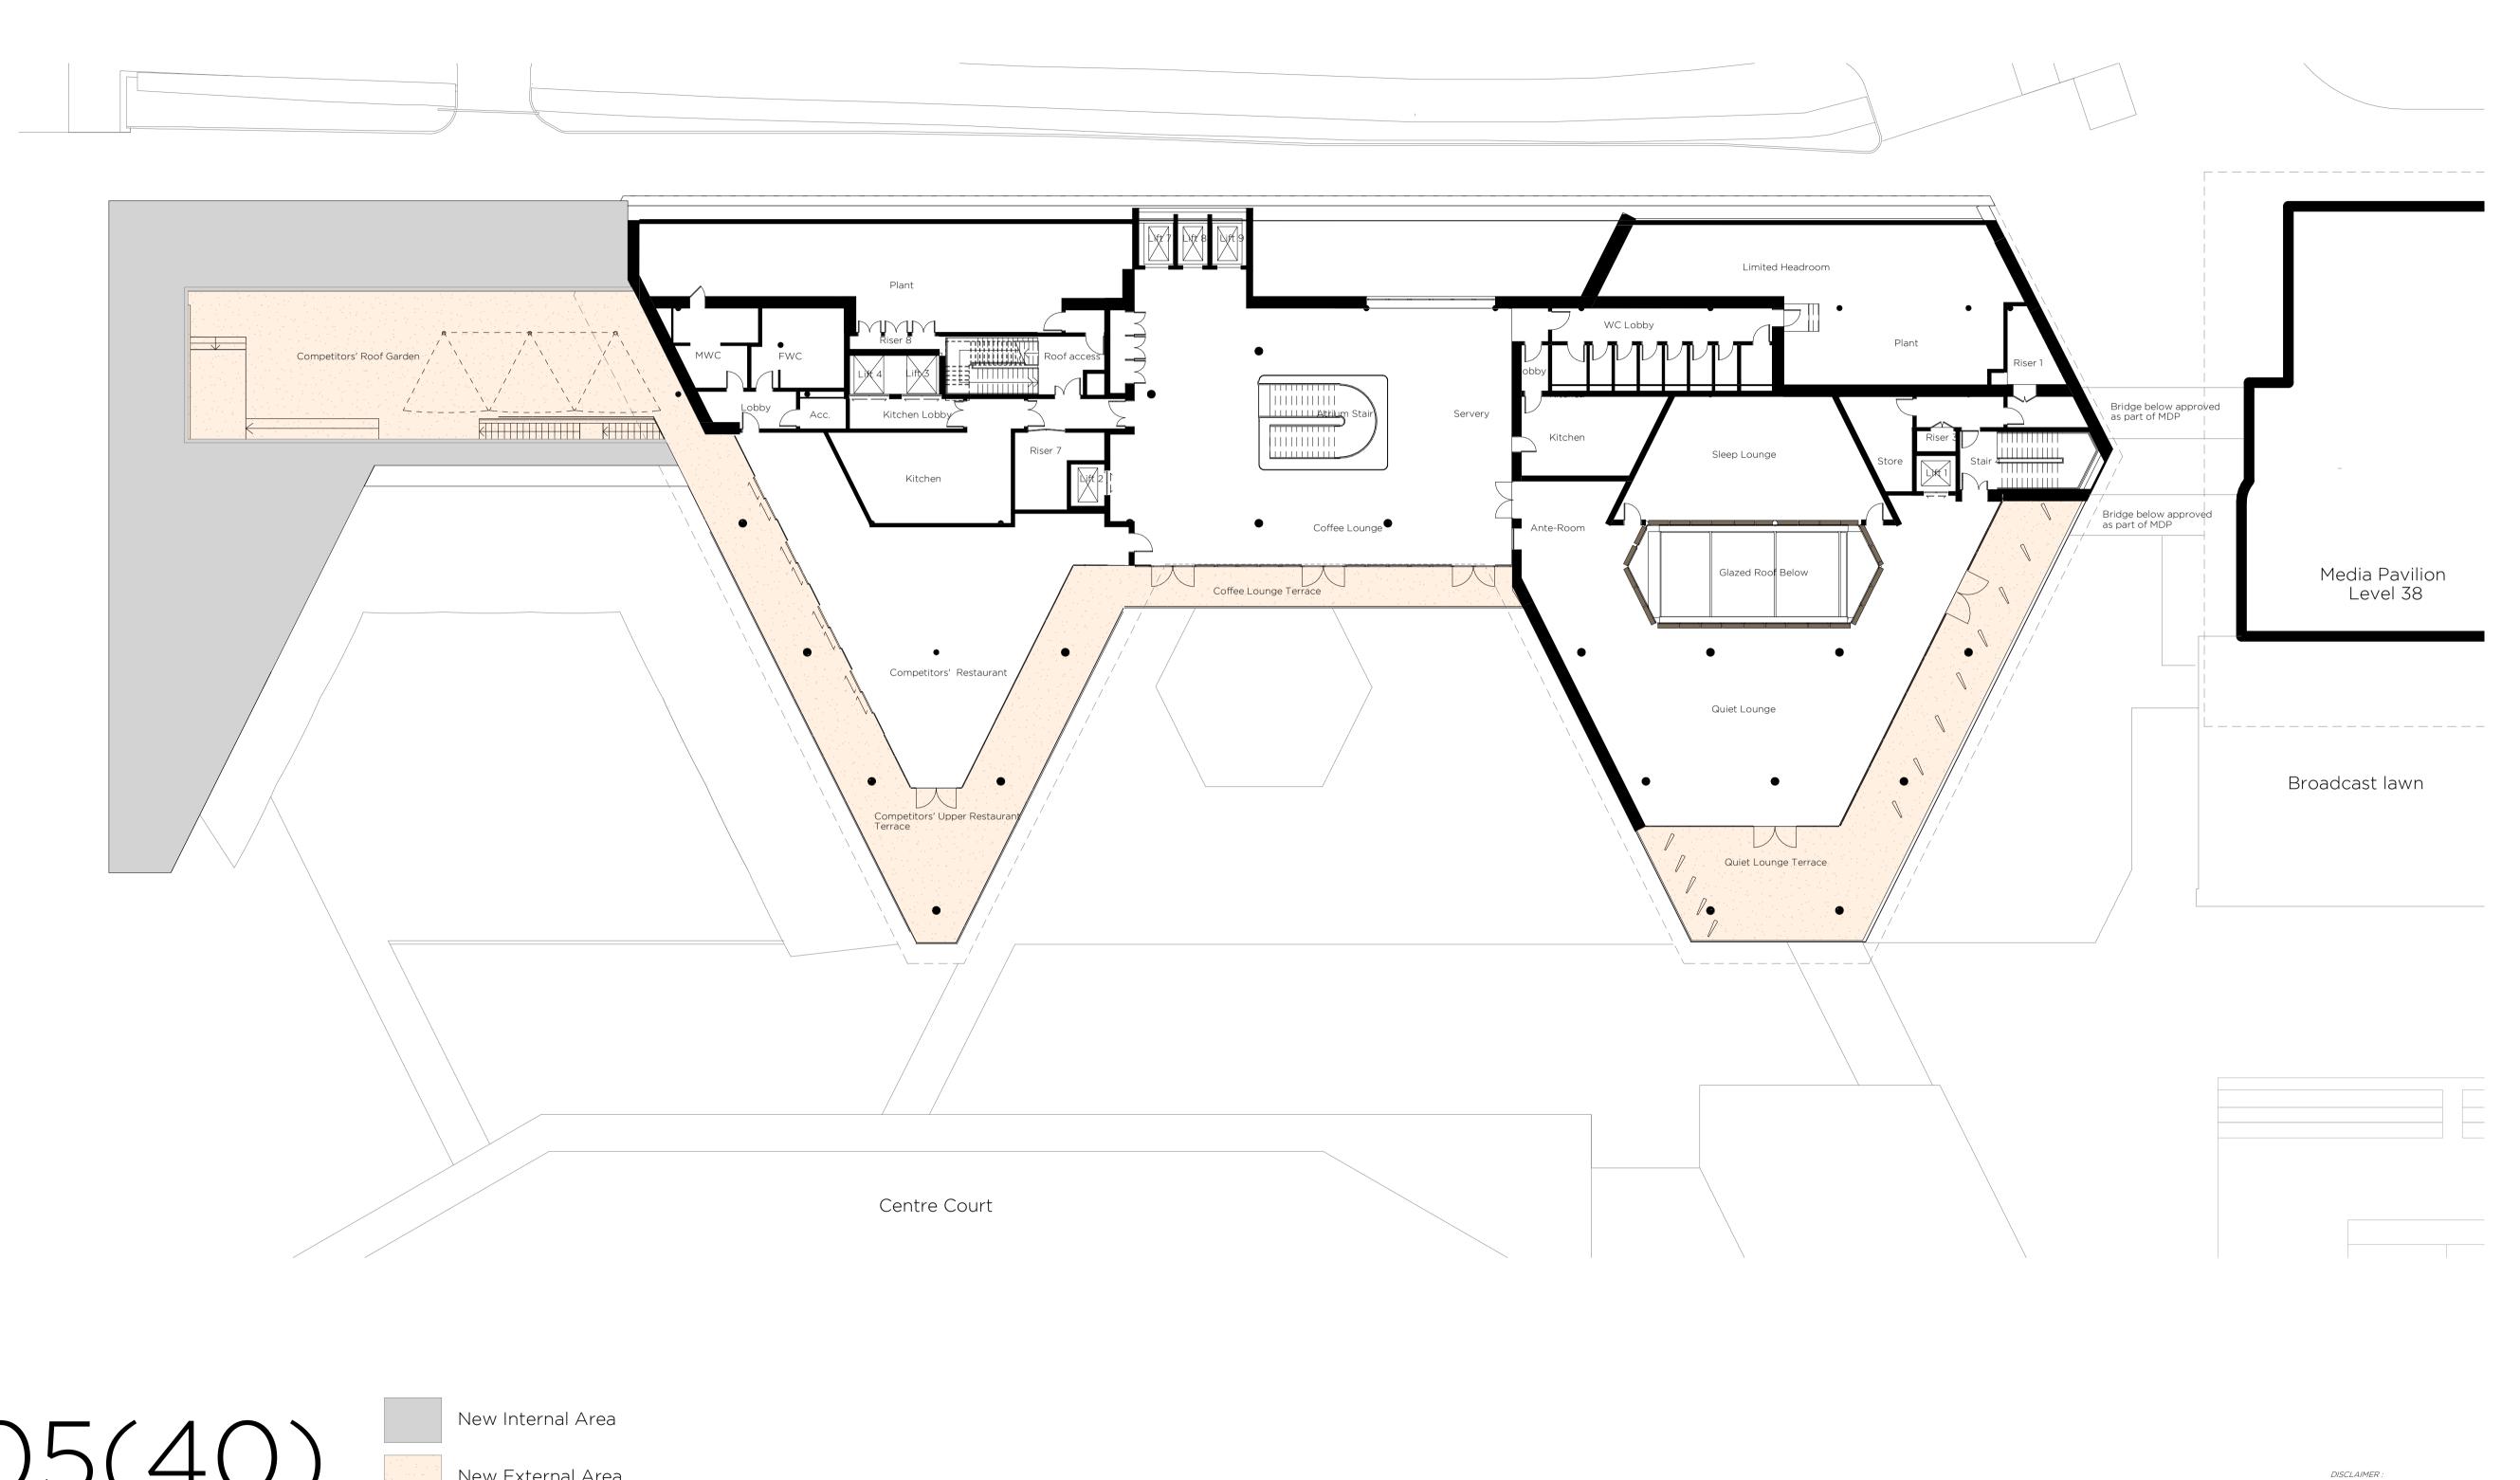

project Millennium Building Project title Proposed GA Plan - Level 05(40)

*e-mail* office@langstaffday.co.uk suitability S2 - For Information | scale | 1:200@A1 | drawing number | rev. | 1:400@A3 | 51335-LDA-MB-05-DR-A-PL205 | P04